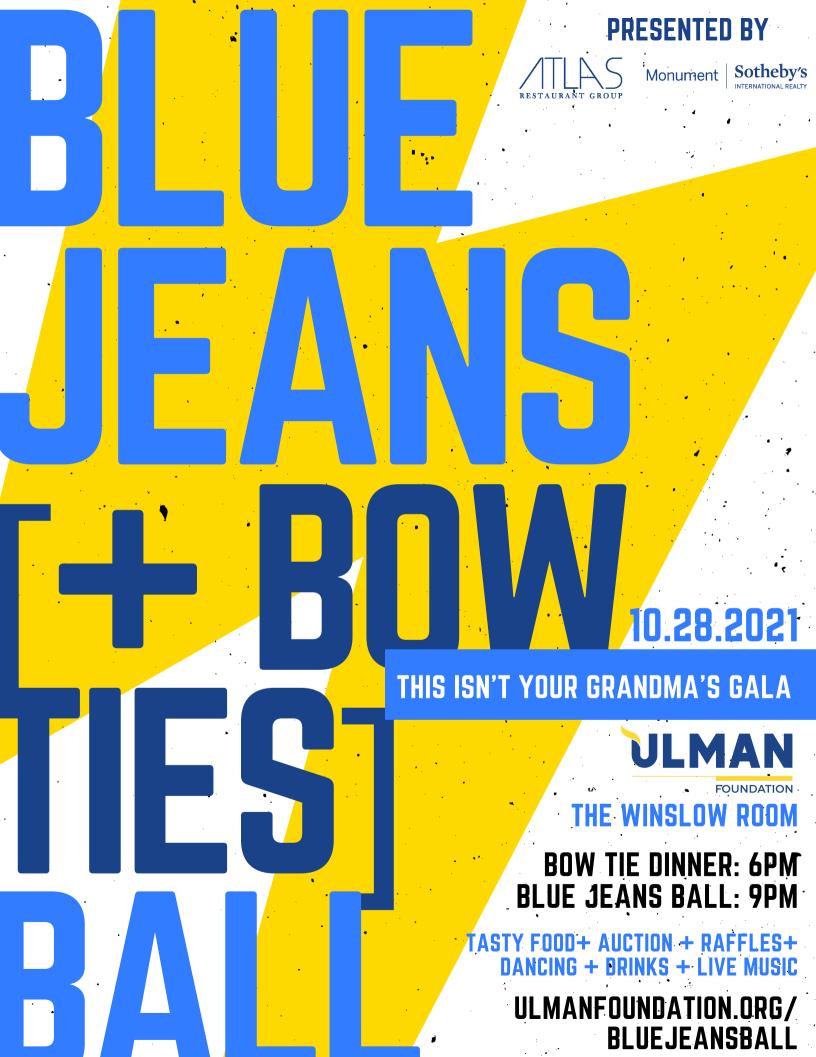

The 2021 Blue Jeans {& Bow Ties} Ball will take place, for the first time, this fall. We're excited to build upon the rave reviews of our Bow Tie Dinner and again offer a high-end seated dinner and engaging programming. We'll share more details as they become available, but for now, we invite you to peruse the attached sponsorship options and secure your spot today.

# BOWTE DINNER SPONSORSHIP

# BOW TIE DINNER SPONSOR SHIP \$25,000

- Recognition as Bow Tie Dinner Sponsor
- Premium, reserved table for 10 at the Bow Tie Dinner with entry to the Blue Jeans Ball
- Additional 4 tickets to the Blue Jeans Ball